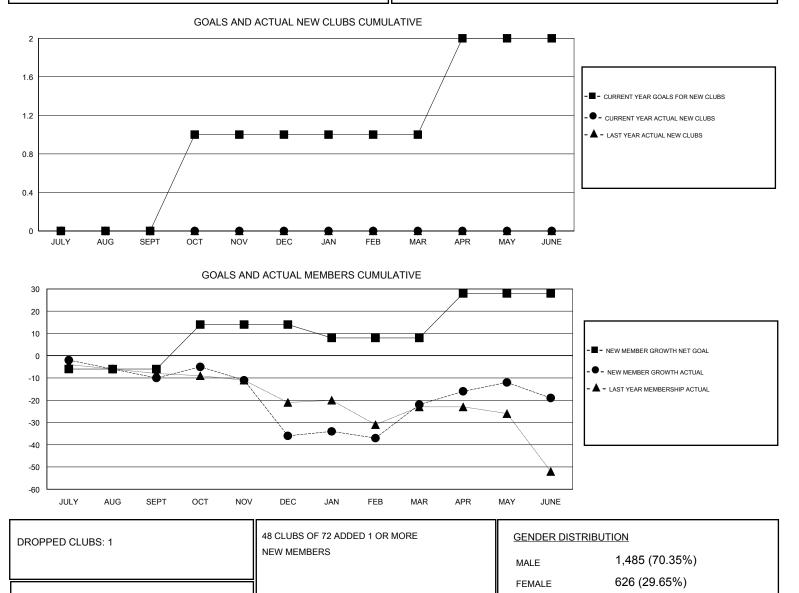

## MONTHLY MEMBERSHIP PROGRESS REPORT

District 41

Results as of: 6/30/2017

| GMT: OPEN                      | LOCATION MAINE |   |   |                                  |    |    | GMT CA |
|--------------------------------|----------------|---|---|----------------------------------|----|----|--------|
| Clubs<br>RESULTS FOR 2016-2017 |                |   |   | Members<br>RESULTS FOR 2016-2017 |    |    |        |
|                                |                |   |   |                                  |    |    |        |
| JULY/AUG/SEPT                  | 0              | 0 | 1 | JULY/AUG/SEPT                    | -6 | 32 | 42     |
| OCT/NOV/DEC                    | 1              | 0 | 0 | OCT/NOV/DEC                      | 20 | 39 | 65     |
| JAN/FEB/MAR                    | 0              | 0 | 0 | JAN/FEB/MAR                      | -6 | 58 | 44     |
| APR/MAY/JUNE                   | 1              | 0 | 0 | APR/MAY/JUNE                     | 20 | 61 | 58     |